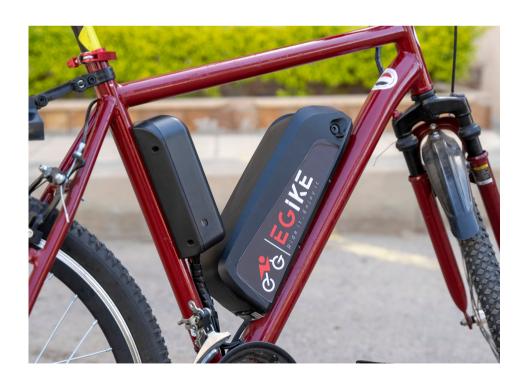

High quality leather seat

Max load 150 KGs

Motor Smart Brushless DC motor 500 Watt

Battery Li-ion 48V 15 Ah - Samsung cells

Power drive

Throttle on the handlebar + Pedal Assisting

Control unit LED screen to change between 3 different speeds Includes

maintenance diagnosis system + battery health indicator

Control system Regenerative braking smart control system for ultra safety

Max Speed 45 Km/Hr

Battery Range Up to 60 Km

Charging time 4-5 hours – standard 220 volt