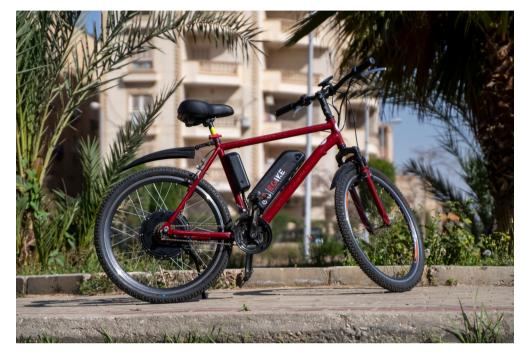

FIRST EGYPTIAN ELECTRIC BIKE

## **PRE-ORDER NOW**

Frame High grade Aluminum frame anti corrosion

Wheels Aluminum size 26"

Tires High grade mountain tires

Fork High grade steel forks - Anti-shocks

Brakes Mechanical disc brakes

Shifters No shifters

High quality leather seat

Max load 150 KGs

Motor Smart Brushless DC motor 500 Watt

Battery Li-ion 48V 15 Ah - Samsung cells

Power drive

Throttle on the handlebar + Pedal Assisting

Control unit LED screen to change between 3 different speeds Includes

maintenance diagnosis system + battery health indicator

Control system Regenerative braking smart control system for ultra safety

Max Speed 45 Km/Hr

Battery Range Up to 60 Km

Charging time 4-5 hours – standard 220 volt

Front lights Available – LED front lights

Rear lights Available – LED rear lights

Side lights Available

Warranty 12 months warranty