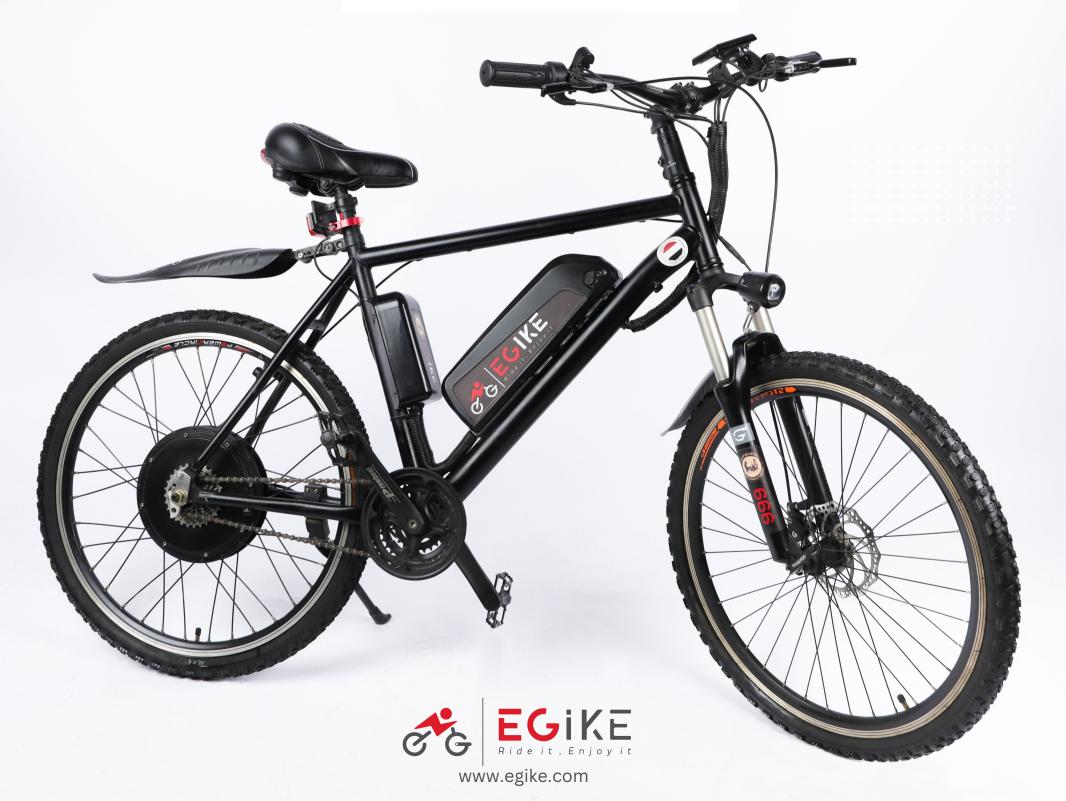

FIRST EGYPTIAN ELECTRIC BIKE

## **PRE-ORDER NOW**

Frame High grade Aluminum frame anti corrosion

Wheels Aluminum size 26"

Tires High grade mountain tires

Fork High grade steel forks - Anti-shocks

Brakes Mechanical disc brakes

Shifters No shifters

High quality leather seat

Max load 150 KGs

Motor Smart Brushless DC motor 500 Watt

Battery Li-ion 48V 15 Ah - Samsung cells

Power drive

Throttle on the handlebar + Pedal Assisting

Control unit LED screen to change between 3 different speeds Includes

maintenance diagnosis system + battery health indicator

Control system Regenerative braking smart control system for ultra safety

Max Speed 45 Km/Hr

Battery Range Up to 60 Km

Charging time 4-5 hours – standard 220 volt

Front lights Available – LED front lights

Rear lights Available – LED rear lights

Side lights Available

Warranty 12 months warranty