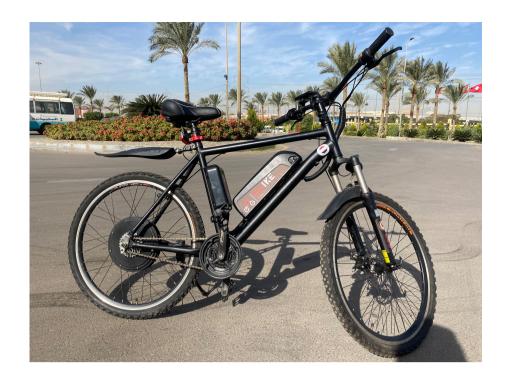

FIRST EGYPTIAN ELECTRIC BIKE

## **PRE-ORDER NOW**

Frame High grade Aluminum frame anti corrosion

Wheels Aluminum size 26"

Tires High grade mountain tires

Fork High grade steel forks - Anti-shocks

Brakes Mechanical disc brakes

Shifters No shifters

High quality leather seat

Max load 150 KGs

Motor Smart Brushless DC motor 500 Watt

Battery Li-ion 48V 15 Ah - Samsung cells

Power drive

Throttle on the handlebar + Pedal Assisting

Control unit LED screen to change between 3 different speeds Includes

maintenance diagnosis system + battery health indicator

Control system Regenerative braking smart control system for ultra safety

Max Speed 45 Km/Hr

Battery Range Up to 60 Km

Charging time 4-5 hours – standard 220 volt

Front lights Available – LED front lights

Rear lights Available – LED rear lights

Side lights Available

Warranty 12 months warranty