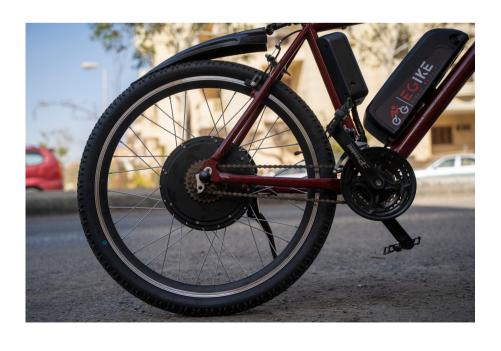

High quality leather seat

Max load 150 KGs

Motor Smart Brushless DC motor 500 Watt

Battery Li-ion 48V 15 Ah - Samsung cells

Power drive

Throttle on the handlebar + Pedal Assisting

Control unit LED screen to change between 3 different speeds Includes